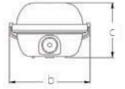

#### **Technical Features:**

Installation : Surface

Warranty : 5 years

Lamp Type : LED

Housing : PC

Glass : PC

: 65

**Kelvin** : 3000-4000-5000-6500

**CRI** : >80

LED Lifetime : 50.000 h

**Power Supply** : 110-240V 50-60Hz

**Op. Temp.** :  $-20^{\circ}$ C /  $+45^{\circ}$ C