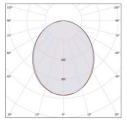

luminaire must not be covered with insulation. For further details please contact with us. Light sources are fitted in the luminaire. The luminaire offer energy performance and much longer lifetime. The Luminaire will be accurate and realistic solution for you.

## **Technical Features:**

| Installation | : Recessed | Kelvin       | : 3000-4000-5000-6500 |
|--------------|------------|--------------|-----------------------|
| Warranty     | : 5 years  | CRI          | : >90                 |
| Lamp Type    | : LED      | LED Lifetime | : 80.000 h            |
| Glass        | : Difusser | Power Supply | : 110-240V 50-60Hz    |
| IP           | : 20       | Op. Temp.    | : -20°C / +45 °C      |
|              | 1          |              |                       |

## Prometrical Data:





Colours

Chrome

White

## Technical Details:

| Item | Power (W) | Description                  | Light Output (Lm) | Dimensions (mm) |
|------|-----------|------------------------------|-------------------|-----------------|
| RPG1 | 10        | Versio Recessed Panel Gear 1 | 1250              | 300-300-50      |
| RPG2 | 20        | Versio Recessed Panel Gear 2 | 2500              | 300-600-65      |
| RPG3 | 33        | Versio Recessed Panel Gear 3 | 4125              | 600-600-65      |
| RPG4 | 33        | Versio Recessed Panel Gear 4 | 4125              | 300-1200-65     |
| RPG5 | 56        | Versio Recessed Panel Gear 5 | 7000              | 600-1200-65     |

## **Technical Options:**



\*Dimmer

\*Emergency Kits

#### Quality Certificiate:



- Tel : +90 (212) 798 3041 42
- F