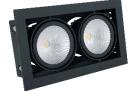

### Technical Details:

| Item | Power (W) | Description              | Light Output (Lm) | Dimensions (mm) |
|------|-----------|--------------------------|-------------------|-----------------|
| TAG1 | 1x25      | Twist Directional Gear 1 | 3125              | 150-150-100     |
| TAG2 | 2x25      | Twist Directional Gear 2 | 6250              | 285-150-100     |
| TAG3 | 3x25      | Twist Directional Gear 3 | 9375              | 415-150-100     |