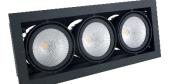

### Technical Details:

| Item | Power (W) | Description              | Light Output (Lm) | Dimensions (mm) |
|------|-----------|--------------------------|-------------------|-----------------|
| TAG1 | 1x25      | Twist Directional Gear 1 | 3125              | 150-150-100     |
| TAG2 | 2x25      | Twist Directional Gear 2 | 6250              | 285-150-100     |
| TAG3 | 3x25      | Twist Directional Gear 3 | 9375              | 415-150-100     |