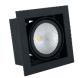

### Technical Details:

| Item | Power (W) | Description              | Light Output (Lm) | Dimensions (mm) |
|------|-----------|--------------------------|-------------------|-----------------|
| TAG1 | 1x25      | Twist Directional Gear 1 | 3125              | 150-150-100     |
| TAG2 | 2x25      | Twist Directional Gear 2 | 6250              | 285-150-100     |
| TAG3 | 3x25      | Twist Directional Gear 3 | 9375              | 415-150-100     |