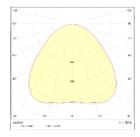

Description:

LED Downlights each offer different benefits from the beam distribution, trim selection and installation methods. Whether you are instaling them in a new construction or in a retrofit application, they will fit seamlessly into your lighting application.

#### **Technical Features:**

| Installation | : Recessed  | Kelvin       | : 3000-4000-6000   |
|--------------|-------------|--------------|--------------------|
| Warranty     | : 5 years   | CRI          | : >90              |
| Lamp Type    | : LED       | LED Lifetime | : 80.000 h         |
| Housing      | : Aluminium | Power Supply | : 110-240V 50-60Hz |
| Glass        | : Difusser  | Op. Temp.    | : -20°C / +45 °C   |
| IP           | : 20        |              |                    |

#### **Prometrical Data:**





## Technical Details:

| Item | Power (W) | Description      | Light Output (Lm) | Dimensions (mm) |
|------|-----------|------------------|-------------------|-----------------|
| EDG1 | 6         | Ela 1" Downlight | 750               | Q80-55-Q70      |
| EDG2 | 8         | Ela 2" Downlight | 1000              | Q10-55-Q85      |
| EDG3 | 10        | Ela 3" Downlight | 1250              | Q117-55-Q105    |
| EDG4 | 15        | Ela 4" Downlight | 1875              | Q147-55-Q130    |
| EDG5 | 20        | Ela 5" Downlight | 2500              | Q173-50-Q158    |
| EDG6 | 23        | Ela 6" Downlight | 2875              | Q190-55-Q175    |
| EDG8 | 26        | Ela 8" Downlight | 3250              | Q231-55-Q214    |
|      |           |                  |                   |