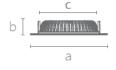

## Technical Details:

| Item | Power (W) | Description      | Light Output (Lm) | Dimensions (mm) |
|------|-----------|------------------|-------------------|-----------------|
| EDG1 | 6         | Ela 1" Downlight | 750               | Q80-55-Q70      |
| EDG2 | 8         | Ela 2" Downlight | 1000              | Q10-55-Q85      |
| EDG3 | 10        | Ela 3" Downlight | 1250              | Q117-55-Q105    |
| EDG4 | 15        | Ela 4" Downlight | 1875              | Q147-55-Q130    |
| EDG5 | 20        | Ela 5" Downlight | 2500              | Q173-50-Q158    |
| EDG6 | 23        | Ela 6" Downlight | 2875              | Q190-55-Q175    |
| EDG8 | 26        | Ela 8" Downlight | 3250              | Q231-55-Q214    |
|      |           |                  |                   |                 |