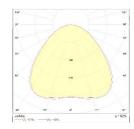

### **Product Datasheet**

# **TATA SURFACE**



## **Downlight Luminaire**

### Description:

Suitable for surface mounting on ceilings. The luminaire must not be covered with insulation. For further details please contact with us. Light sources are fitted in the luminaire. The luminaire offer energy performance and much longer lifetime. The Luminaire will be accurate and realistic solution for you.

Kelvin

### **Technical Features:**

Installation : Surface

Lamp Type : LED Lifetime : 80.000 h

Housing : Aluminium Power Supply : 110-240V 50-60Hz

P : 20

### **Prometrical Data:**





: 3000-4000-6000

# Technical Details:

| Item | Power (W) | Description              | Light Output (Lm) | Dimensions (mm) |
|------|-----------|--------------------------|-------------------|-----------------|
| TDG1 | 7         | Tata 2" Downlight Gear 1 | 700               | Q100-150        |
| TDG2 | 10        | Tata 3" Downlight Gear 2 | 875               | Q100-150        |
| TDG3 | 16        | Tata 4" Downlight Gear 3 | 1486              | Q126-150        |
| TDG4 | 18        | Tata 5" Downlight Gear 4 | 1897              | Q150-150        |
| TDG5 | 20        | Tata 6" Downlight Gear 5 | 2107              | Q150-150        |

# \*Doli \*Dimmer \*Dimmer \*Dolivs \*Colours \*Dimmer \*Dimmer \*Dimmer \*Dimmer \*Dimmer \*Dimmer \*Dimmer \*Colours \*Colours \*Chrome \*Dimmer \*Dimm