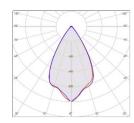

## **Product Datasheet**

# Nomad

# **Ray Spot Luminaire**

### Description:

Spotlights separate details or objects from their surroundings. Use our LED spotlights to replace traditional halogen and incandescent spot lights in track lighting, retail and display lighting and recessed lighting.

### **Technical Features:**

Installation : Ray Surface

Warranty : 3 years

Lamp Type : LED

Housing : Aluminium

Glass : Reflector

IP : 20

**Kelvin** : 3000-4000-6000

**CRI** : >90

LED Lifetime : 80.000 h

**Power Supply** : 110-240V 50-60Hz

**Op. Temp.** : -20°C / +45 °C

## Prometrical Data:





## Technical Details:

CE

| Item | Power (W) | Description           | Light Output (Lm) | Dimensions (mm) |
|------|-----------|-----------------------|-------------------|-----------------|
| NRG1 | 18        | Nomad Ray Spot Gear 1 | 1640              | 80-Q100         |
| NRG2 | 30        | Nomad Ray Spot Gear 2 | 2840              | 80-Q100         |

| Technical Options:    | Colours     |  |
|-----------------------|-------------|--|
| *Dali                 | White Black |  |
| *Dimmer               |             |  |
| *Emergency Kits       |             |  |
| Quality Certificiate: |             |  |

Tel : +90 (212) 798 3041 - 42

Fax : +90 (212) 798 3043

Web : <u>www.entekled.com.tr</u>

ENTEK LED reserves the right to change the technical specifications of their products. T