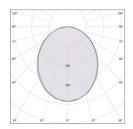

# **DISC RECESSED**

# **Square Luminaire**

## Description:

Suitable for recessed mounting in unventilated or ventilated ceilings. The luminaire must not be covered with insulation. For further details please contact with us. Light sources are fitted in the luminaire. The luminaire offer energy performance and much longer lifetime. The Luminaire will be accurate and realistic solution for vou.

### **Technical Features:**

Installation : Recessed

Warranty : 5 years

Lamp Type : COB LED

Housing : Aluminium

Glass : Difusser

: 20

Kelvin : 3000-4000-6000

CRI : >90

**LED Lifetime** : 80.000 h

: 110-240V 50-60Hz **Power Supply** 

: -20°C / +45 °C Op. Temp.



### **Prometrical Data:**





## **Technical Details:**

| Item  | Power (W) | Description                 | Light Output (Lm) | Dimensions (mm) |
|-------|-----------|-----------------------------|-------------------|-----------------|
| DRSG1 | 6         | Disc Recessed Square Gear 1 | 750               | 90-120-82       |
| DRSG2 | 10        | Disc Recessed Square Gear 2 | 1250              | 90-120-82       |
|       |           | ·                           |                   |                 |

**Technical Options:** 

Colours

\*Dali

\*Dimmer



\*Emergency Kits

Quality Certificiate:

CE

Tel : +90 (212) 798 3041 - 42

: +90 (212) 798 3043 Fax

Web : www.entekled.com.tr ENTEK LED reserves the right to change the technical specifications of their products. These changes will allow the continual improvement