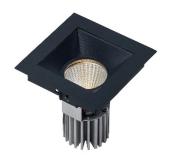

# **DISC RECESSED**

# **Square Luminaire**

## Description:

Suitable for recessed mounting in unventilated or ventilated ceilings. The luminaire must not be covered with insulation. For further details please contact with us. Light sources are fitted in the luminaire. The luminaire offer energy performance and much longer lifetime. The Luminaire will be accurate and realistic solution for vou.

### **Technical Features:**

Installation : Recessed

Warranty : 5 years

Lamp Type : COB LED

Housing : Aluminium

Glass : Difusser

: 20

Kelvin : 3000-4000-6000